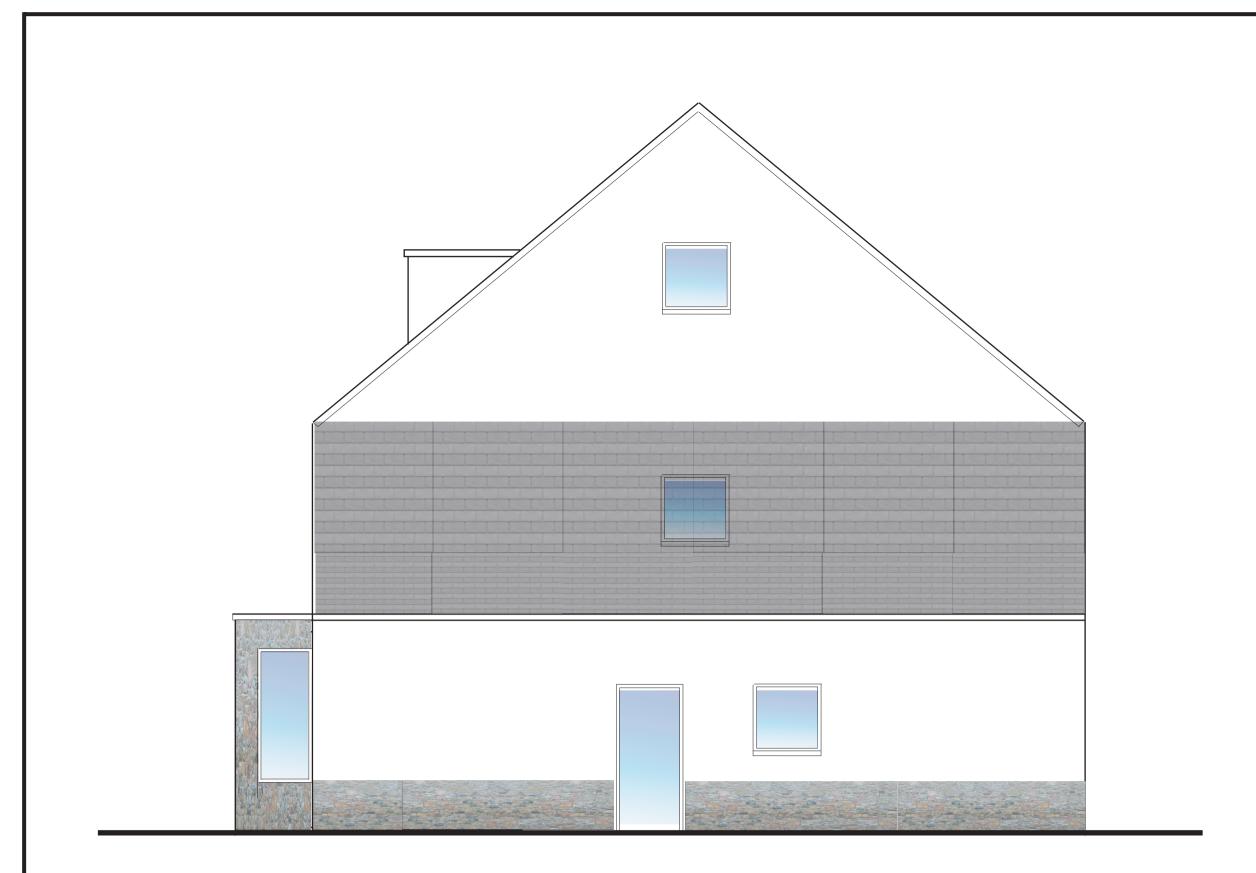

EL-07 Side Elevation

EL-08 Side Elevation

Revisions

EL-09 Side Elevation

# Job: Rear of No.55 Lanner Hill

Lanner, Redruth TR16 6DB

**Date:** 06.12.2021

Title: Side Elevations

**Drawing No:** SK-07

HEMCOX architects

**GENERAL NOTES:** 

Instruction.