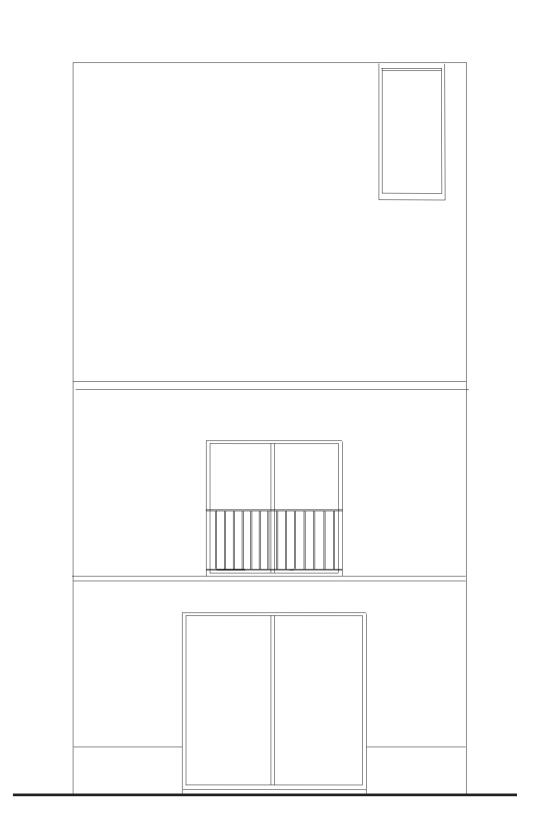

EL-07 Side Elevation

EL-08 Side Elevation

Revisions

EL-09 Side Elevation

# Job: Rear of No.55 Lanner Hill

Lanner, Redruth TR16 6DB

**Date:** 06.12.2021

Title: Side Elevations

**Drawing No:** SK-07

HEMCOX architects

**GENERAL NOTES:** 

Instruction.