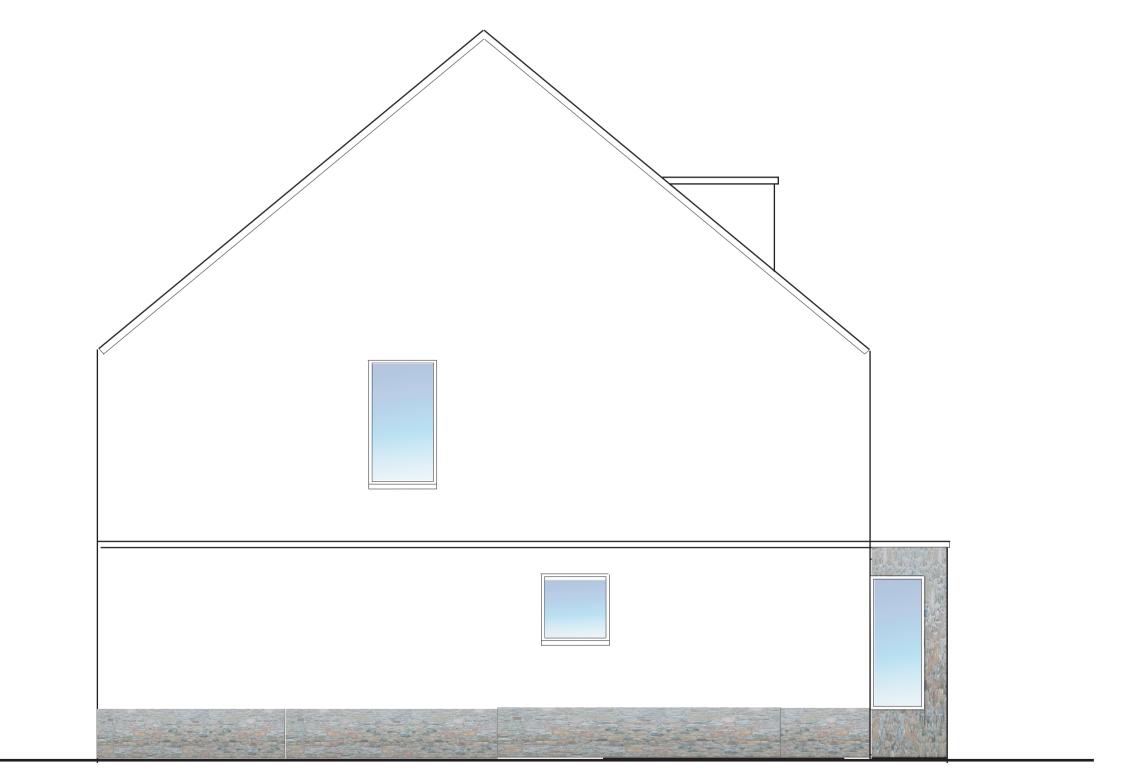

EL-07 Side Elevation

EL-08 Side Elevation

Revisions

EL-09 Side Elevation

# Job: Rear of No.55 Lanner Hill

Lanner, Redruth TR16 6DB

**Date:** 06.12.2021

Title: Side Elevations

**Drawing No:** SK-07

HEMCOX architects

**GENERAL NOTES:** 

Instruction.