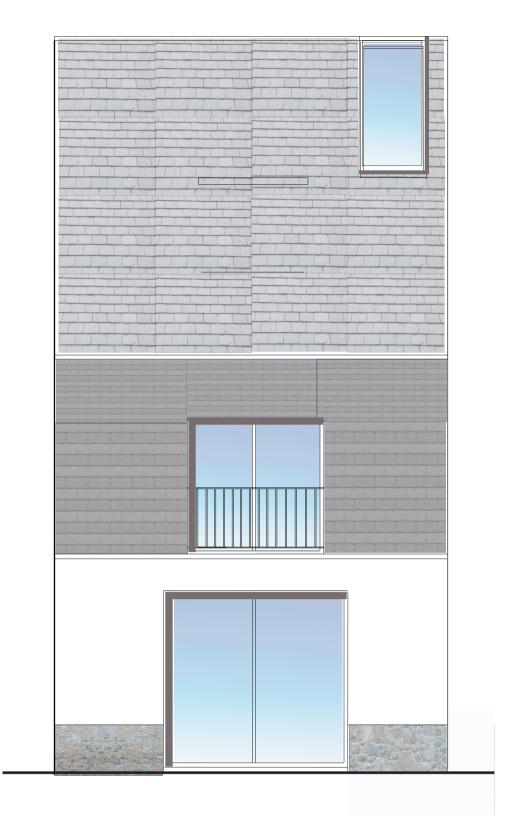

EL-07 Side Elevation

EL-08 Side Elevation

Revisions

EL-09 Side Elevation

# Job: Rear of No.55 Lanner Hill

Lanner, Redruth TR16 6DB

**Date:** 06.12.2021

Title: Side Elevations

**Drawing No:** SK-07

HEMCOX architects

**GENERAL NOTES:** 

Instruction.