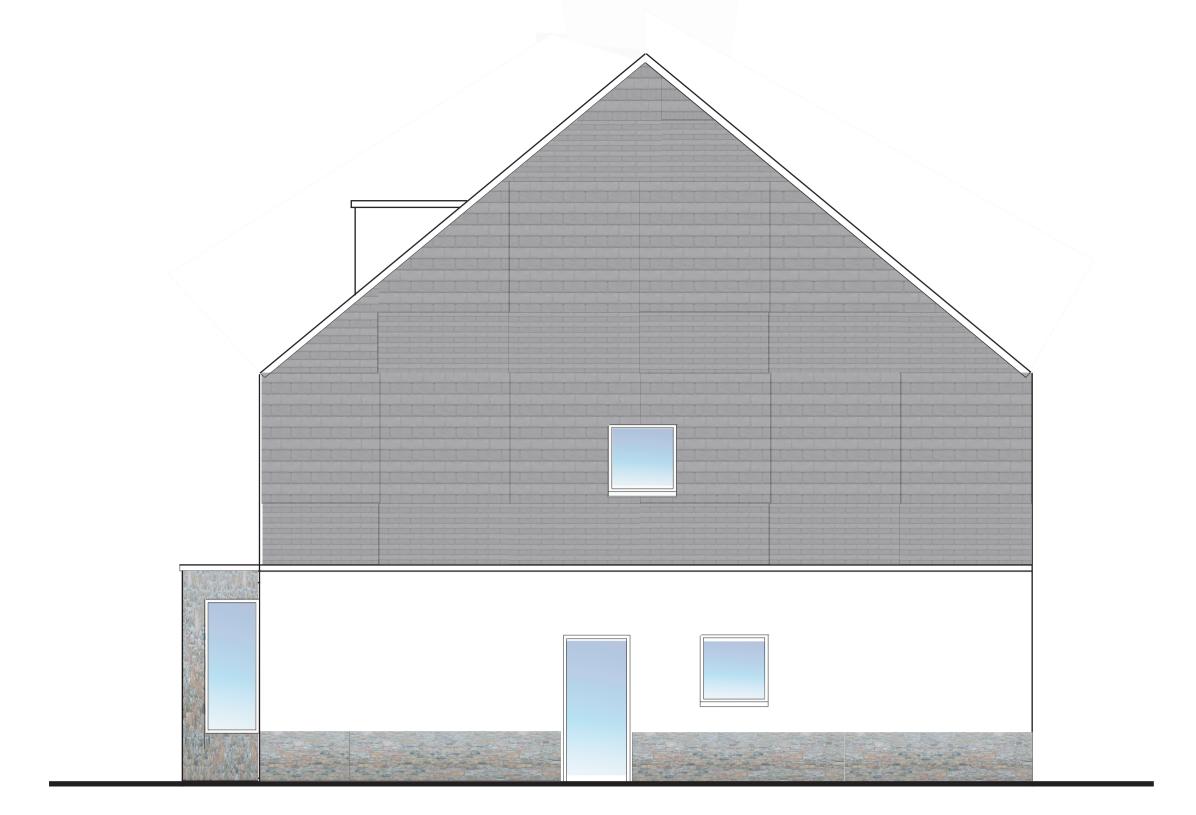

EL-07 Side Elevation

EL-08 Side Elevation

Revisions

EL-09 Side Elevation

# Job: Rear of No.55 Lanner Hill

Lanner, Redruth TR16 6DB

**Date:** 06.12.2021

Title: Side Elevations

**Drawing No:** SK-07

HEMCOX architects

**GENERAL NOTES:** 

Instruction.