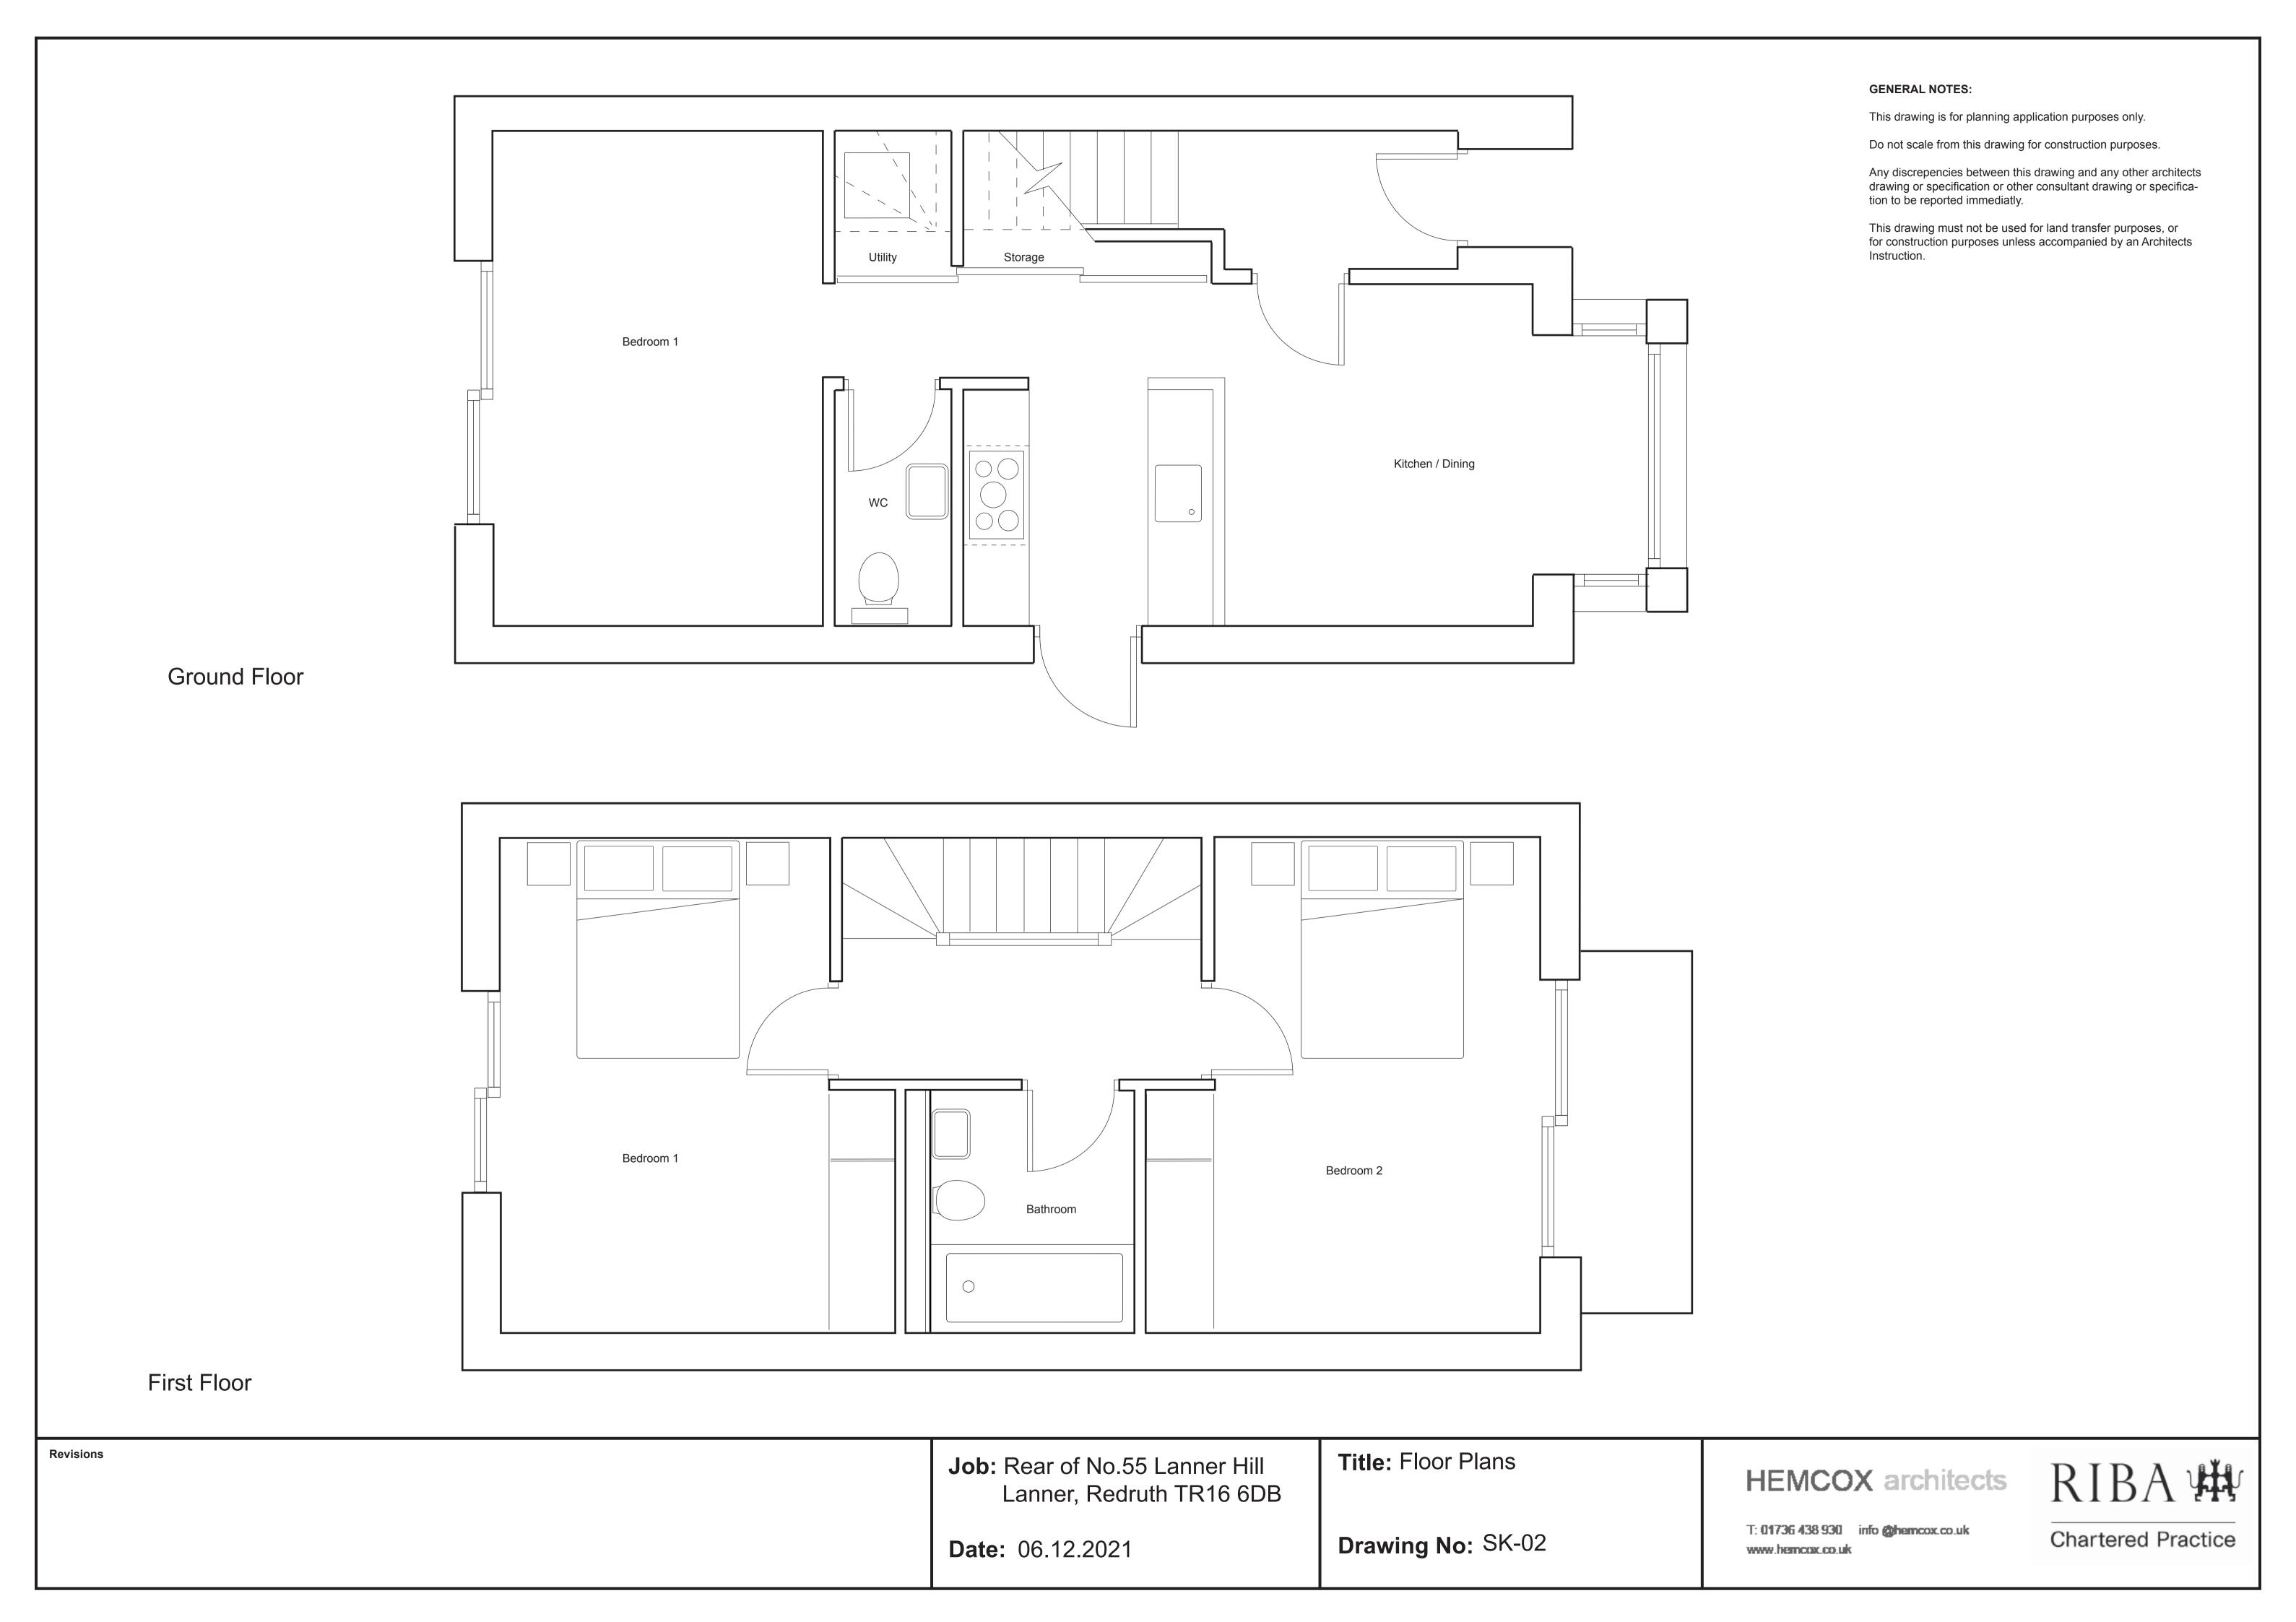

## **GENERAL NOTES:**

This drawing is for planning application purposes only.

Do not scale from this drawing for construction purposes.

Any discrepencies between this drawing and any other architects drawing or specification or other consultant drawing or specification to be reported immediatly.

This drawing must not be used for land transfer purposes, or for construction purposes unless accompanied by an Architects Instruction.

Job: Rear of No.55 Lanner Hill

Revisions

Lanner, Redruth TR16 6DB

**Date:** 06.12.2021

Title: Proposed Site Plan

**Drawing No:** SK-01

HEMCOX architects

Attic Floor

Roof Plan

Revisions

Job: Rear of No.55 Lanner Hill

Lanner, Redruth TR16 6DB