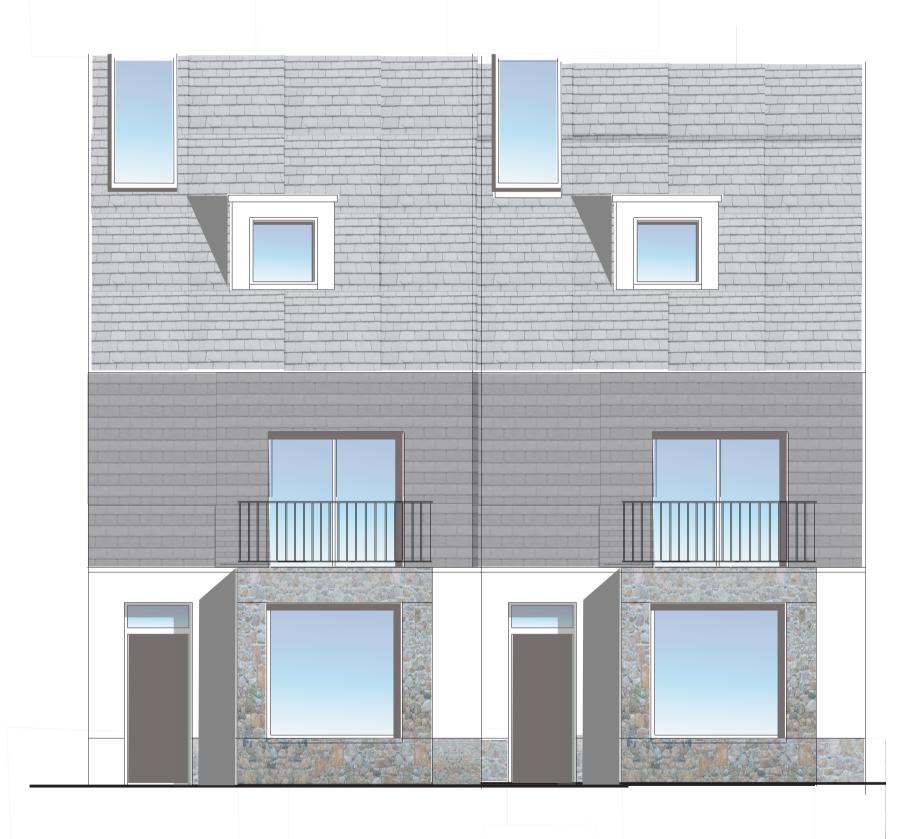

Title: Elevations

**Drawing No:** SK-05

HEMCOX architects

T: 01736 438 930 info @hemcox.co.uk

**EL-04 Front Elevation** 

EL-06 Front Semi Detached Elevation

EL-05 Rear Elevation

Job: Rear of No.55 Lanner Hill Lanner, Redruth TR16 6DB

**Date:** 06.12.2021

**Title:** Elevations (Balcony)

**Drawing No:** SK-06

**HEMCOX** architects

**GENERAL NOTES:** 

Instruction.

tion to be reported immediatly.

This drawing is for planning application purposes only.