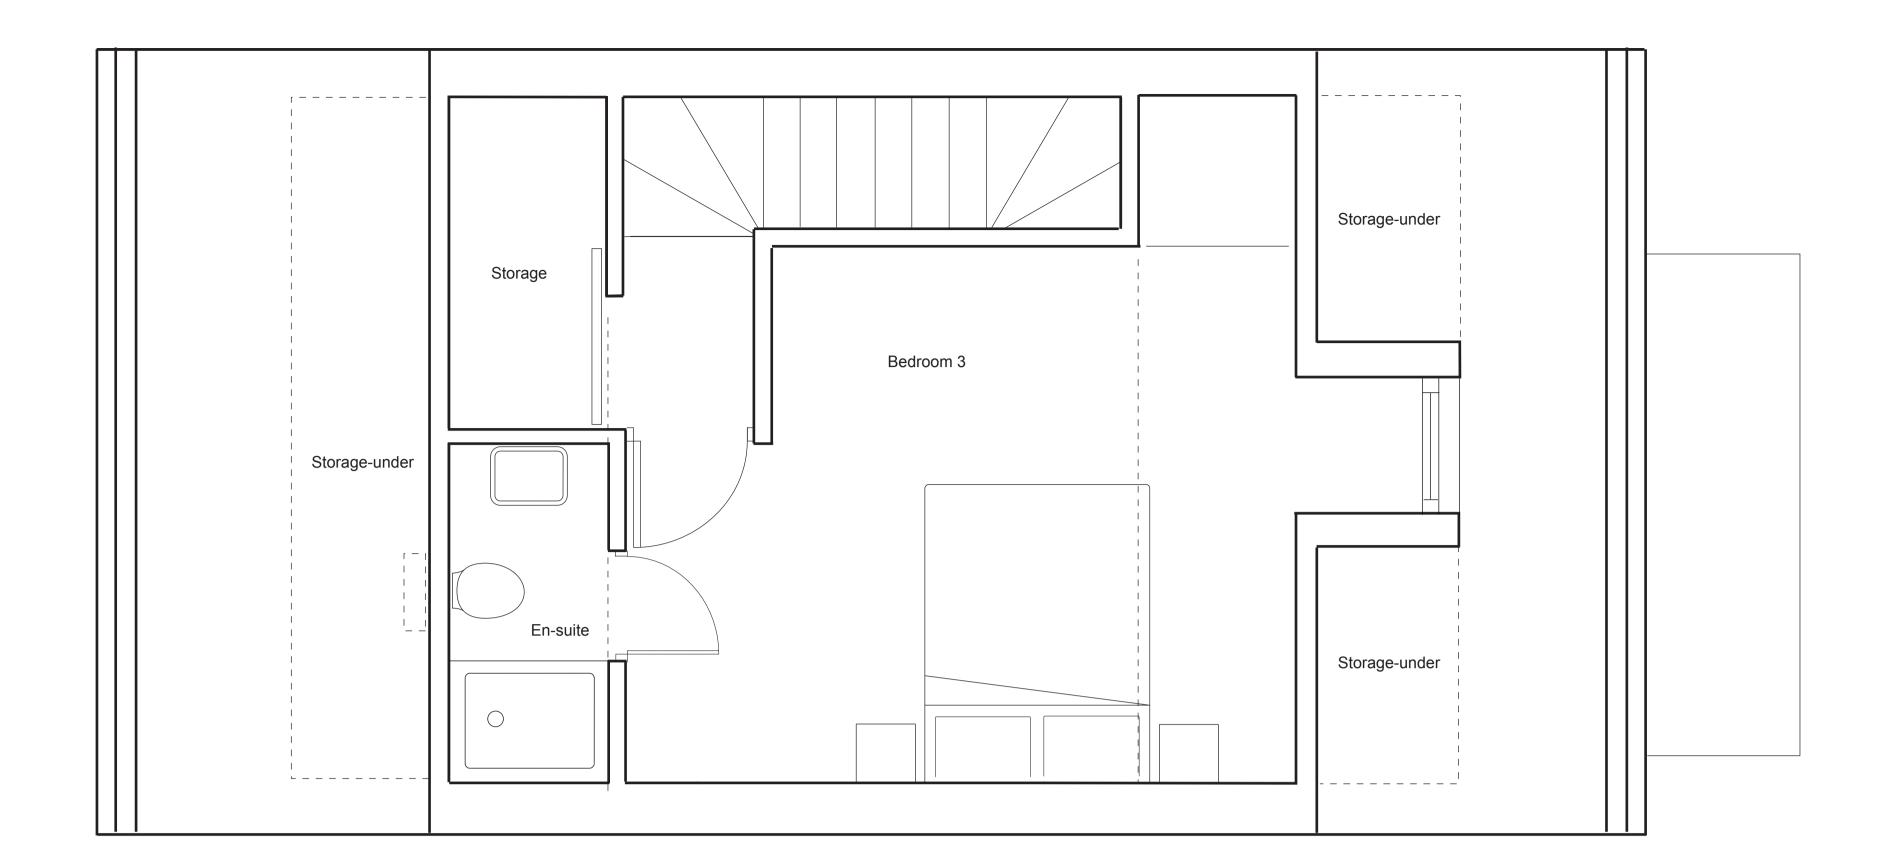

Title: Proposed Site Plan

**Drawing No:** SK-01

HEMCOX architects

Attic Floor

Roof Plan

Revisions

Job: Rear of No.55 Lanner Hill

Lanner, Redruth TR16 6DB

**Date:** 06.12.2021

Title: Floor Plans

**Drawing No:** SK-03

HEMCOX architects

**GENERAL NOTES:** 

Instruction.

tion to be reported immediatly.

This drawing is for planning application purposes only.