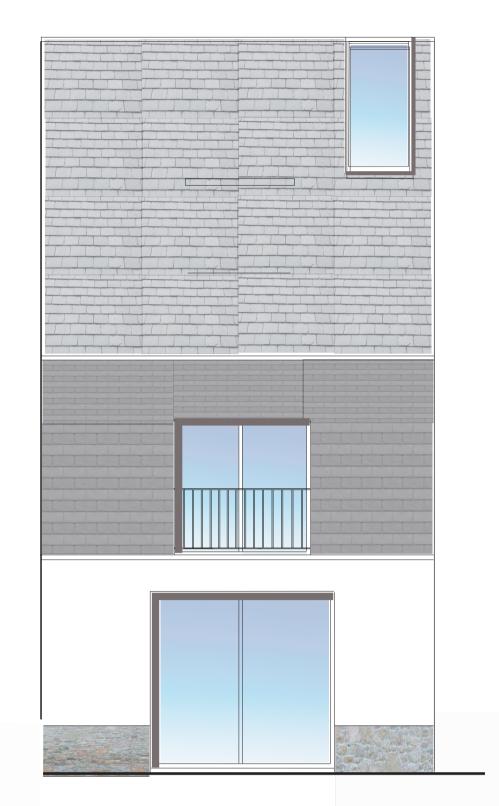

EL-07 Side Elevation

EL-08 Side Elevation

Revisions

EL-09 Side Elevation

# Job: Rear of No.55 Lanner Hill

Lanner, Redruth TR16 6DB

**Date:** 06.12.2021

Title: Side Elevations

**Drawing No:** SK-07

HEMCOX architects

**GENERAL NOTES:** 

Instruction.