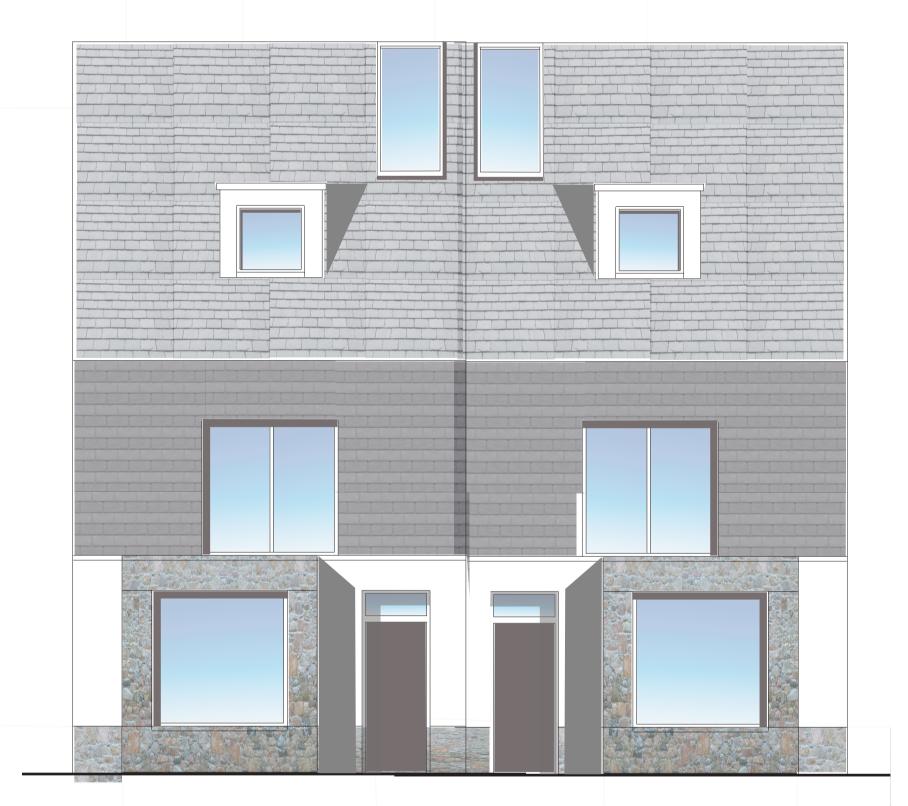

Title: Elevations

**Drawing No:** SK-05

HEMCOX architects

T: 01736 438 930 info @hemcox.co.uk

**EL-04 Front Elevation** 

EL-06 Front Semi Detached Elevation

EL-05 Rear Elevation

Job: Rear of No.55 Lanner Hill Lanner, Redruth TR16 6DB

**Date:** 06.12.2021

**Title:** Elevations (Balcony)

**Drawing No:** SK-06

**HEMCOX** architects

**GENERAL NOTES:** 

Instruction.

tion to be reported immediatly.

This drawing is for planning application purposes only.

EL-07 Side Elevation

EL-08 Side Elevation

Revisions

EL-09 Side Elevation

# Job: Rear of No.55 Lanner Hill

Lanner, Redruth TR16 6DB

**Date:** 06.12.2021

Title: Side Elevations

**Drawing No:** SK-07

HEMCOX architects

**GENERAL NOTES:** 

Instruction.